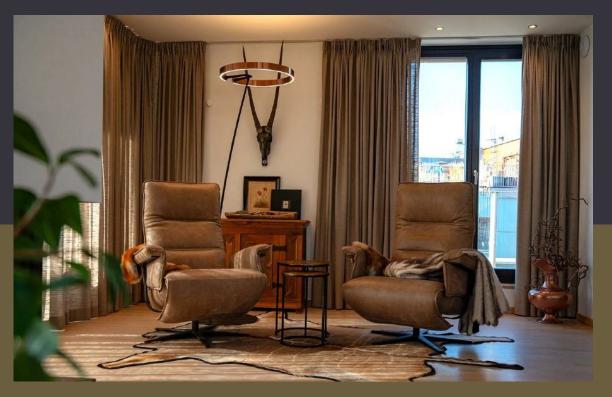

# Penthouse in Dresden

In Dresden, we had the opportunity to create an extraordinary living concept that blends rustic charm with modern elements. The focus was on the harmonious combination of leather and wood, giving the space a warm and inviting atmosphere. Natural materials, handcrafted details, and clean lines define the design. Carefully selected furniture and accessories create a unique mix of elegance and authenticity, resulting in a look that is both timeless and full of character.

This project demonstrates how thoughtful material selection and individual design can give any space a distinctive touch – rustic, charming, and full of personality.