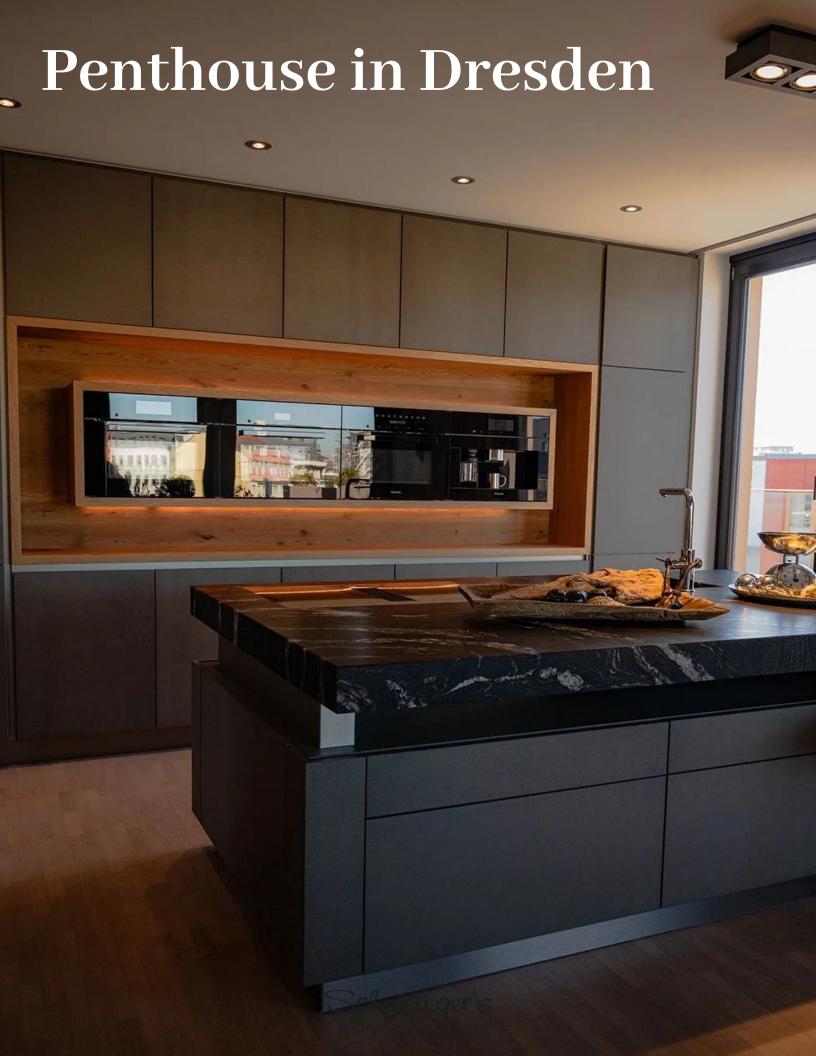

# Penthouse in Dresden

In Dresden, we had the opportunity to create an extraordinary living concept that blends rustic charm with modern elements. The focus was on the harmonious combination of leather and wood, giving the space a warm and inviting atmosphere. Natural materials, handcrafted details, and clean lines define the design. Carefully selected furniture and accessories create a unique mix of elegance and authenticity, resulting in a look that is both timeless and full of character.

This project demonstrates how thoughtful material selection and individual design can give any space a distinctive touch – rustic, charming, and full of personality.