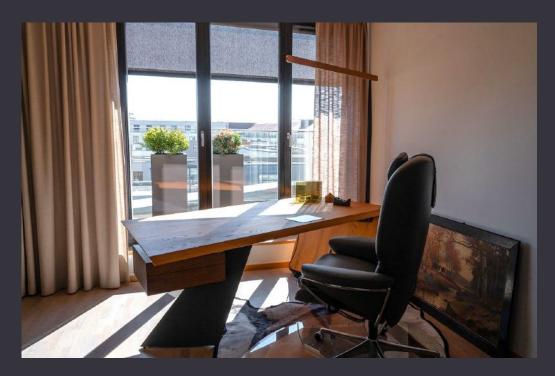

# Penthouse in Dresden

In Dresden, we had the opportunity to create an extraordinary living concept that blends rustic charm with modern elements. The focus was on the harmonious combination of leather and wood, giving the space a warm and inviting atmosphere. Natural materials, handcrafted details, and clean lines define the design. Carefully selected furniture and accessories create a unique mix of elegance and authenticity, resulting in a look that is both timeless and full of character.

This project demonstrates how thoughtful material selection and individual design can give any space a distinctive touch – rustic, charming, and full of personality.